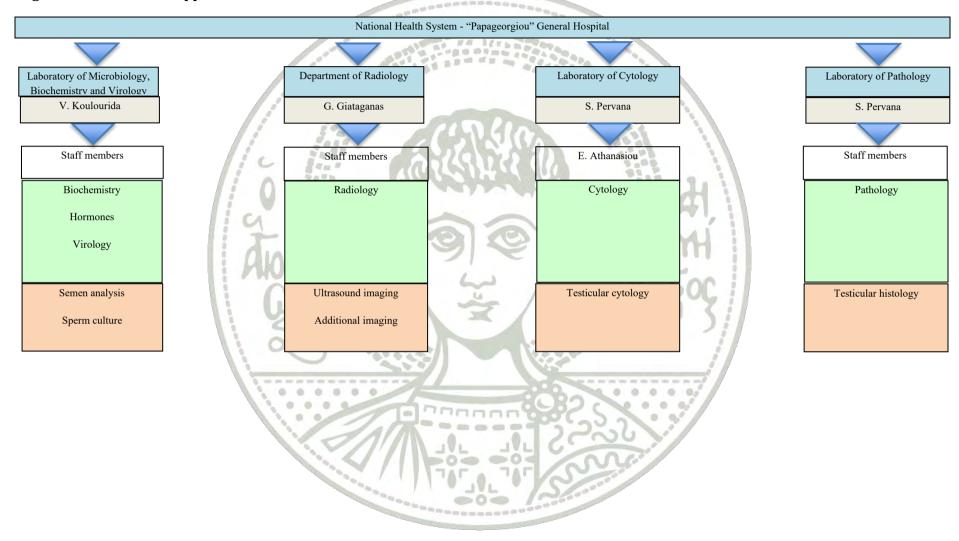

In addition, the Centre is supported by several laboratories of the National Health System (NHS) located at the "Papageorgiou" General Hospital (Microbiology, Biochemistry, Virology, Radiology, Cytology, Pathology). Finally, it collaborates with private Andrology laboratories located in the city of Thessaloniki, which are directed by EAA affiliated members.

#### Please, refer to ORGANIZATIONAL CHARTS:

- Organization chart 1 Medical School: Departments of Obs /Gyn, Unit of Reproductive Endocrinology, Unit of Human Reproduction, Unit of Molecular Biology and Genetics
- **Organization chart 2** Medical School: Departments of Urology, Psychiatry, Pediatrics and Dermatology
- Organization chart 3 Supportive structures ("Papageorgiou" General Hospital Laboratories of Microbiology, Biochemistry, Virology, Radiology, Cytology, Pathology)
- **Organization chart 4** Collaborations (Private Andrology Laboratories)