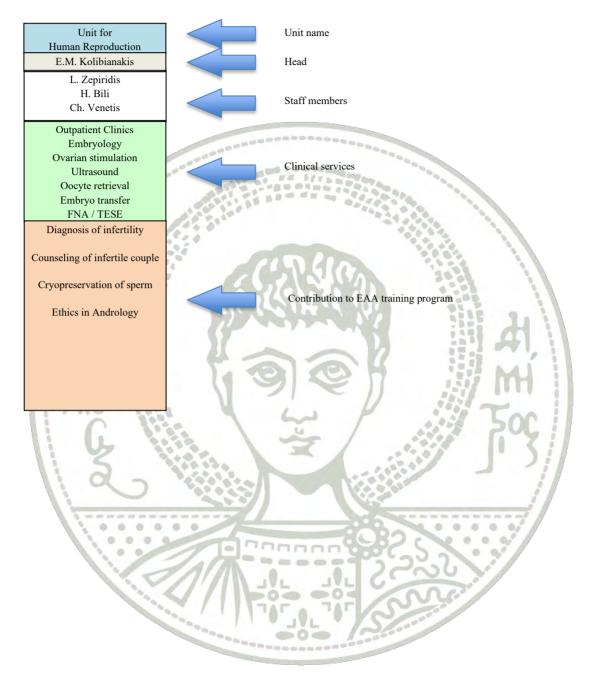

#### Please, refer to ORGANIZATIONAL CHARTS:

- Organization chart 1 Medical School: Departments of Obs /Gyn, Unit of Reproductive Endocrinology, Unit of Human Reproduction, Unit of Molecular Biology and Genetics
- **Organization chart 2** Medical School: Departments of Urology, Psychiatry, Pediatrics and Dermatology
- Organization chart 3 Supportive structures ("Papageorgiou" General Hospital Laboratories of Microbiology, Biochemistry, Virology, Radiology, Cytology, Pathology)
- **Organization chart 4** Collaborations (Private Andrology Laboratories)