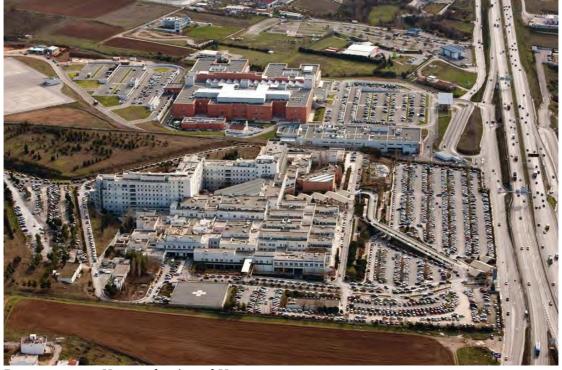

The "Papageorgiou" General Hospital was established in 2000 and is one of the biggest hospitals in the Northern Greece. Indicative metrics (data for the years 2001-2022):

- 94,205 admissions (inpatients)
- 12,552 surgical operations
- 244,227 outpatient visits